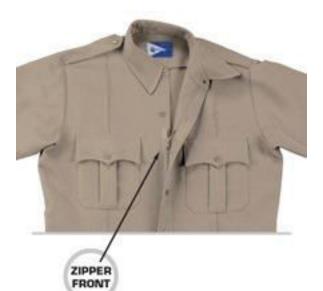

## Uniform Shirt, Silver Tan

Uniform Shirt W/ Optional Zipper, Silver Tan

W/ Zipper Front Optional \$10 Extra

Long Sleeve: Uniform Shirt, 100% Polyester, Silver Tan

|       | SM      | MD      | LG      | XL      | 2X      | 3X      | 4X      |
|-------|---------|---------|---------|---------|---------|---------|---------|
|       | 14-14H  | 15-15H  | 16-16H  | 17-17H  | 18-18H  | 19-19H  | 20-20H  |
| 32/33 | Х       | Х       | Х       | Х       | Х       | Х       | Х       |
| 34/35 | N/A     | Х       | Х       | Х       | Х       | Х       | Х       |
| 36/37 | N/A     | + \$2   | + \$2   | + \$2   | + \$2   | + \$2   | + \$2   |
|       | \$31.95 | \$31.95 | \$31.95 | \$31.95 | \$34.95 | \$34.95 | \$34.95 |