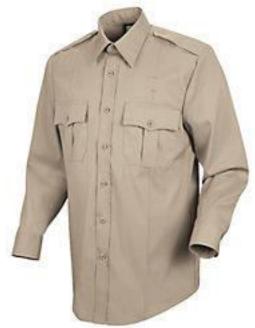

## Uniform Shirt, Silver Tan

Uniform Shirt W/ Optional Zipper, Silver Tan

W/ Zipper Front Optional \$10 Extra

Long Sleeve: Uniform Shirt, 100% Polyester, Silver Tan

|       | SM      | MD      | LG      | XL      | 2X      | 3X      | 4X      |
|-------|---------|---------|---------|---------|---------|---------|---------|
|       | 14-14H  | 15-15H  | 16-16H  | 17-17H  | 18-18H  | 19-19H  | 20-20H  |
| 32/33 | Х       | Х       | Х       | Х       | Х       | Х       | Х       |
| 34/35 | N/A     | Х       | Х       | Х       | Х       | Х       | Х       |
| 36/37 | N/A     | + \$2   | + \$2   | + \$2   | + \$2   | + \$2   | + \$2   |
|       | \$31.95 | \$31.95 | \$31.95 | \$31.95 | \$34.95 | \$34.95 | \$34.95 |