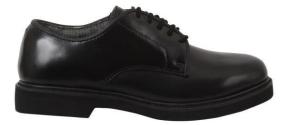

#### Leather Military Uniform Oxfords

| Uniform Bo | mber Jacl | ket Sizes & Prices |
|------------|-----------|--------------------|
| Small      | 34-36     | \$57.95            |
| Medium     | 38-40     | \$57.95            |
| Large      | 42-44     | \$57.95            |
| XL         | 46-48     | \$57.95            |
| 2X         | 50-52     | \$64.95            |
| 3X         | 54-56     | \$64.95            |
| 4X         | 58-60     | \$71.95            |
| 6X         | 66-68     | \$78.95            |