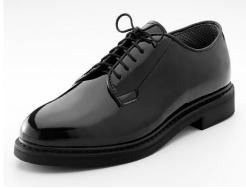

# High Gloss Navy Oxfords

Dress Shoes All Sizes: High Gloss \$47.95 Leather \$56.95 Sizes Available 3-15 Regular 6-15 Wide (Half sizes up to 12 1/2)