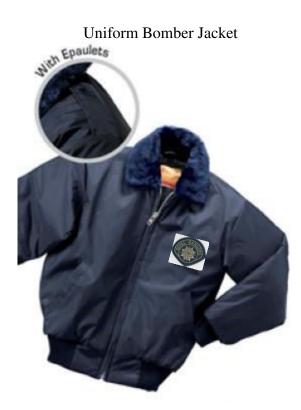

#### Leather Military Uniform Oxfords

| Uniform Bo | mber Jacl | ket Sizes & Prices |
|------------|-----------|--------------------|
| Small      | 34-36     | \$57.95            |
| Medium     | 38-40     | \$57.95            |
| Large      | 42-44     | \$57.95            |
| XL         | 46-48     | \$57.95            |
| 2X         | 50-52     | \$64.95            |
| 3X         | 54-56     | \$64.95            |
| 4X         | 58-60     | \$71.95            |
| 6X         | 66-68     | \$78.95            |