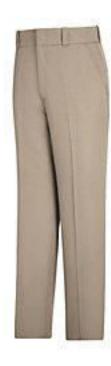

## Uniform Pants, Silver Tan

| Hemmed Pants Optional |
|-----------------------|
| \$5 Extra             |
| Inseam available      |
| 25"-36"               |

| Waist " | Un-hemmed |
|---------|-----------|
| 28      | \$31.95   |
| 29      | \$31.95   |
| 30      | \$31.95   |
| 31      | \$31.95   |
| 32      | \$31.95   |
| 33      | \$31.95   |
| 34      | \$31.95   |
| 35      | \$31.95   |
| 36      | \$31.95   |
| 37      | \$31.95   |
| 38      | \$31.95   |
| 40      | \$31.95   |
| 42      | \$31.95   |
| 44      | \$33.95   |
| 46      | \$34.95   |
| 48      | \$34.95   |
| 50      | \$34.95   |
| 52      | \$35.95   |
| 54      | \$35.95   |