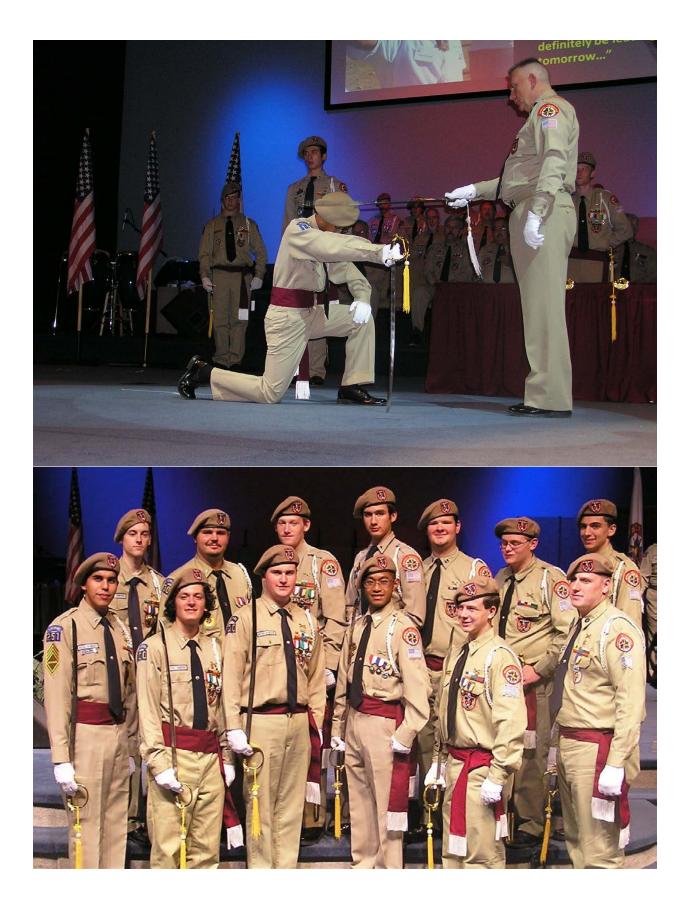

NOVEMBER 2018

3 (Sat) RR Junior Academy Graduation & Sabre Banquet

DECEMBER 2018

RR Merry Christmas & Happy New Year

For information contact:

Rev. Phillip McWilliams - District Commander Royal Rangers Ministries - Assemblies of God Northern California and Nevada District Council, Inc. 6051 South Watt Avenue, Sacramento, CA 95829-1304 Office (916) 379-9600 Ext. 1138 / Fax (916) 503-2918 Cell (916) 204-9759 / Email: pmcwilliams@agncn.org www.ncnroyalrangers.com www.facebook.com/RRNCN