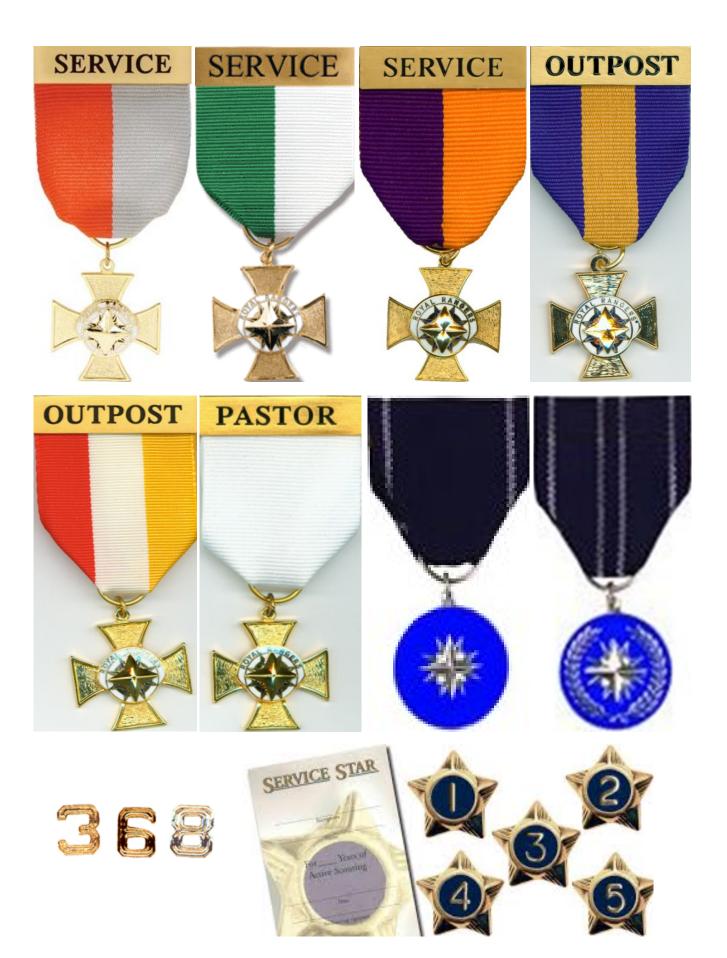

# *"LEADERSHIP AWARDS"*

All leaders, adult, junior and pastors should be honored with these awards. Orders must be placed to the District Commander by March 15<sup>th</sup>. Medals will be awarded at the Dist. All Cmdrs. Conference April 14<sup>th</sup> or mailed.

"<u>Special Service Award</u>"...is awarded to any Rangers or Non-Rangers who have demonstrated a significant contribution and service to the Royal Rangers Ministry.

"Junior Leaders Service Award"...is a special award for junior commanders, senior guides and patrol guides who have demonstrated outstanding service in achieving the goals of the overall Royal Rangers Program.

"Leaders Service Award"...is a special achievement award for outpost leaders other than senior or outpost commanders – such as lieutenant commanders, chaplains, and outpost councilmen.

"Outpost Commanders Award"...is a special achievement award for outpost commanders who have demonstrated outstanding service in achieving the goals of the overall Royal Rangers Ministry.

"Senior Commanders Award"...is a special achievement award for senior commanders who have demonstrated outstanding service in achieving the goals of the overall Royal Rangers Ministry.

"<u>Pastors Award</u>"...is for Pastors in recognition for their support of the Royal Rangers Ministry.

"District Leadership Award"...is a special achievement award for section, division, & district leaders, who wear the blue, or gold oak leaf & who have demonstrated outstanding service in achieving the goals of the overall Royal Rangers Ministry.

"District Executive Leadership Award"...is a special achievement award for district leaders who wear the silver oak leaf & who have demonstrated outstanding service in achieving the goals of the overall Royal Rangers Ministry.

First Year Award: \$31.50 includes Class "A" Drape Medal & Blass "B" Ribbon & Certificate.

Second Year & After: \$10.50 includes Service Numbers for Class "A" Medal & Class "B" Ribbon. Including District Leadership and Executive Leadership Awards

Blue or Silver Cluster Award: Second Year & After Service Numbers only for Class "A" Medal \$5.25