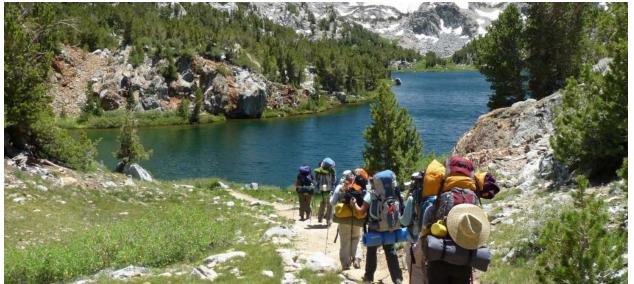

#### JULY 2018

5-8 (Thu-Sun) RR Action Backpacking Camp

# NCN DISTRICT ROYAL RANGERS BACKPACKING CAMP

Open to all men and all boys 12 yrs. & up. This would be a great father son camp. July 5-8, 2018 / under 12 yrs. must be accompanied by an adult

Action Camps will replace National Camps for Commanders and combine with JLTA camps This camp replaces National Training Trails (NTT) & Junior Training Trails (JTT)

#### Sr. Pastor's signature required if 18 yrs. old: \_

Backpacking Action Camp (BAC) Trainees will spend much of their time on the trail learning and developing backpacking skills in classes such as Trail Camping, Low Impact Camping, Emergency First Aid, Map and Compass, and Rescue Techniques. Patrols will camp and work together. Participants will carry their gear and food in packs and will share in tasks and leadership responsibilities. They will live in tents and cook their meals. They will be given many opportunities to demonstrate what they have learned about living on the trail. Hat Size\_\_\_\_\_ S-M-L-XL